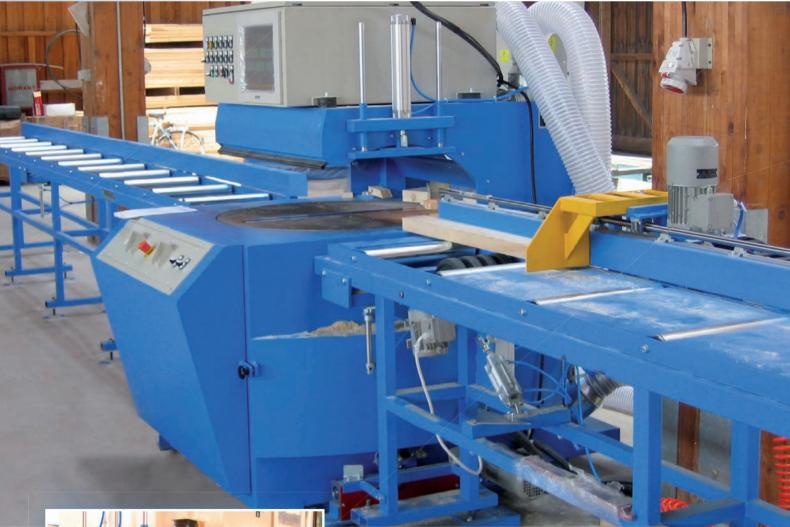

# SINGLE BLADE SAMS MiTek Easy-Cut 700/838

Automatic Single Blade Cross-Cut Saw

- 3 axis (EC700) or 4 axis (EC838)
- GE-Fanuc automatic and Networked 4 axis controller
- Bevel cut up to 38° (EC838)
- Diameter of sawblade 700mm
- Saw blade motor 6.5kW

## SINGLE BLADE SAMS MiTek Easy-Cut 700/838

Automatic Single Blade Cross-Cut Saw

### Description

The MiTek Easy-Cut 700/838 saw is an advanced single blade saw with a three or four axis controller. The cutting blade is 700mm diameter and can be supplied as a fixed 90 degree through 360 degrees or a minimum 38 degree tilt function. The four axis, fully automatic and networked controller allows the operator to program the cuts and control angle, centre line and length; with the three axis and the additional tilt angle with the four axis.

### **Standard features**

- 6.0m infeed conveyor with back rail, unpowered rollers 400mm long, 76mm dia @ 500mm centres
- 7.5m outfeed conveyor with guide rail, unpowered rollers 400mm long, 76mm dia @ 500mm centres
- Automatic length stop
- Twin vertical clamps
- Four horizontal clamps
- Two powered out/in rollers