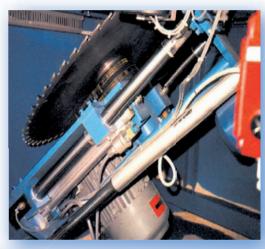

### Description

The MiTek Easy-Cut 700/838 saw is an advanced single blade saw with a three or four axis controller. The cutting blade is 700mm diameter and can be supplied as a fixed 90 degree through 360 degrees or a minimum 38 degree tilt function. The four axis, fully automatic and networked controller allows the operator to program the cuts and control angle, centre line and length; with the three axis and the additional tilt angle with the four axis.