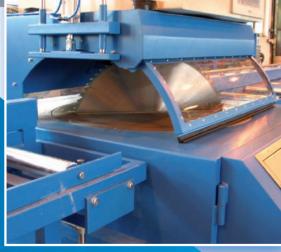

### Description

The MiTek Easy-Cut 700/838 saw is an advanced single blade saw with a three or four axis controller. The cutting blade is 700mm diameter and can be supplied as a fixed 90 degree through 360 degrees or a minimum 38 degree tilt function. The four axis, fully automatic and networked controller allows the operator to program the cuts and control angle, centre line and length; with the three axis and the additional tilt angle with the four axis.