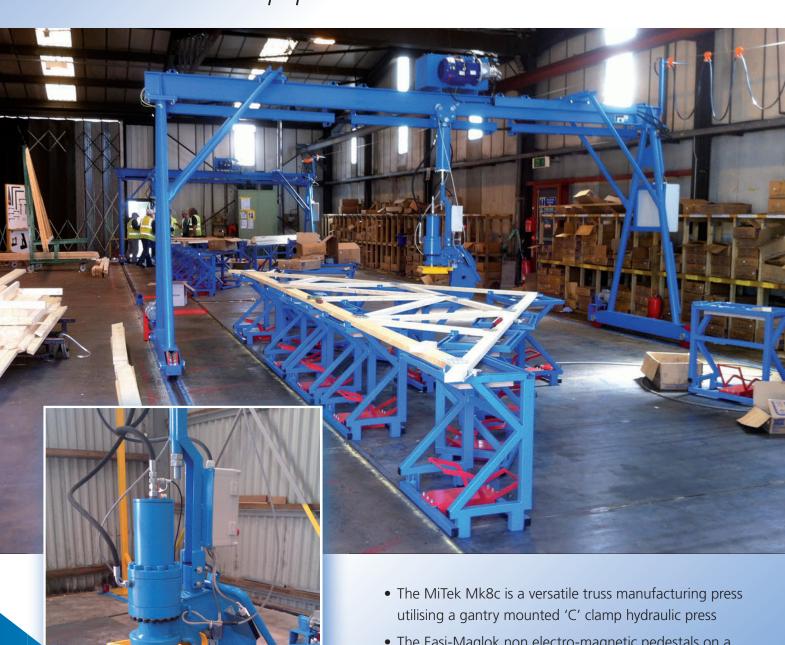

# Mk8c™ Hydraulic Truss Press

Truss Fabrication Equipment

- The Easi-Maglok non electro-magnetic pedestals on a steel floor gives the perfect ergonomic platform on which to make trusses. No more electric cables
- The walk-through jig makes unloading of trusses easy and safe

# Truss Fabrication Equipment

Cut Labour with Easi-Maglok pedestals & Flexible Setup... Boost Quality

- Easi-Maglok foot operated permenant magnet locking.
- Rugged Halfen channel tops last and last with no flattening from overtightening of jigs.

## **Physical Specifications**

Complete standard system includes Mark-8c gantry mounted mono-press, 12 or 15 Easi-Maglok magnetic pedestals, V track and a steel deck.

**Press Tonnage:** 30 tons

**Electric Motor:** 7.5Kw 440V; 50 Hz; 1,460 RPM

**Gantry Dimensions:** L 6.5m W 2.3m H3.4m (Length variable to suit)

**Shipping Weight:** 1800 Kg (Gantry & Press only)

**Press Movement:** Press is self-propelled by push button controls

**Truss Size:** Trusses up to 4.5m overall height and no limit on span **Easi-Maglok Pedestal:** Welded box section with rugged Halfen channel tops