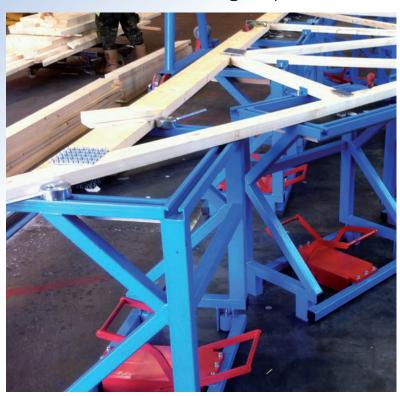

# Truss Fabrication Equipment

Cut Labour with Easi-Maglok pedestals & Flexible Setup... Boost Quality

- Easi-Maglok foot operated permenant magnet locking.
- Rugged Halfen channel tops last and last with no flattening from overtightening of jigs.

**Gantry Dimensions:** L 6.5m W 2.3m H3.4m (Length variable to suit)

**Shipping Weight:** 1800 Kg (Gantry & Press only)

**Press Movement:** Press is self-propelled by push button controls

**Truss Size:** Trusses up to 4.5m overall height and no limit on span **Easi-Maglok Pedestal:** Welded box section with rugged Halfen channel tops

and foot operated permenant magnet locking