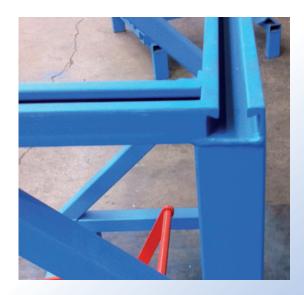

# Truss Fabrication Equipment

Cut Labour with Easi-Maglok pedestals & Flexible Setup... Boost Quality

- Easi-Maglok foot operated permenant magnet locking.
- Rugged Halfen channel tops last and last with no flattening from overtightening of jigs.

**Gantry Dimensions:** L 6.5m W 2.3m H3.4m (Length variable to suit)

**Shipping Weight:** 1800 Kg (Gantry & Press only)

**Press Movement:** Press is self-propelled by push button controls

**Truss Size:** Trusses up to 4.5m overall height and no limit on span **Easi-Maglok Pedestal:** Welded box section with rugged Halfen channel tops

and foot operated permenant magnet locking